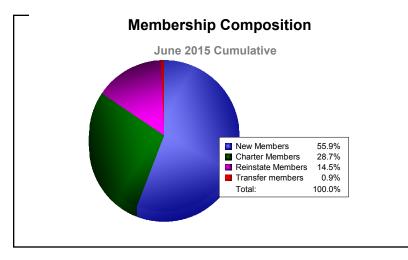

District 306 C1 As of June 2015 Cumulative

| Year      | New<br>Clubs | Dropped<br>Clubs | Gain/<br>Loss<br>Clubs | New<br>Members | Charter<br>Members | Reinstate<br>Members | Transfer<br>Members | Total<br>Member<br>Added | Total<br>Members<br>Dropped | Gain/<br>Loss<br>Members |
|-----------|--------------|------------------|------------------------|----------------|--------------------|----------------------|---------------------|--------------------------|-----------------------------|--------------------------|
| 2010-2011 | 3            | -10              | -7                     | 184            | 79                 | 140                  | 6                   | 409                      | -480                        | -71                      |
| 2011-2012 | 5            | -1               | 4                      | 220            | 116                | 84                   | 12                  | 432                      | -322                        | 110                      |
| 2012-2013 | 4            | -3               | 1                      | 279            | 121                | 86                   | 9                   | 495                      | -249                        | 246                      |
| 2013-2014 | 9            | -3               | 6                      | 326            | 232                | 91                   | 14                  | 663                      | -509                        | 154                      |
| 2014-2015 | 4            | -4               | 0                      | 304            | 156                | 79                   | 5                   | 544                      | -546                        | -2                       |
| Average   | 5            | -4               | 1                      | 263            | 141                | 96                   | 9                   | 509                      | -421                        | 87                       |