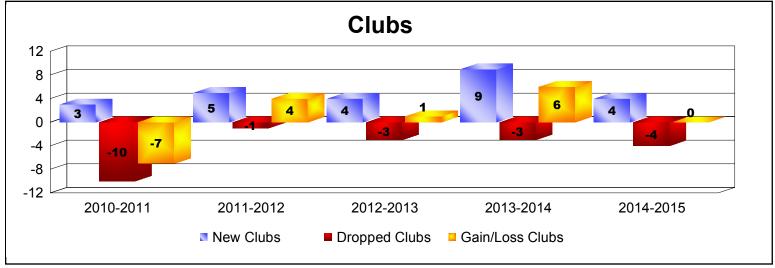

District 306 C1 As of June 2015 Cumulative

| Year      | New<br>Clubs | Dropped<br>Clubs | Gain/<br>Loss<br>Clubs | New<br>Members | Charter<br>Members | Reinstate<br>Members | Transfer<br>Members | Total<br>Member<br>Added | Total<br>Members<br>Dropped | Gain/<br>Loss<br>Members |
|-----------|--------------|------------------|------------------------|----------------|--------------------|----------------------|---------------------|--------------------------|-----------------------------|--------------------------|
| 2010-2011 | 3            | -10              | -7                     | 184            | 79                 | 140                  | 6                   | 409                      | -480                        | -71                      |
| 2011-2012 | 5            | -1               | 4                      | 220            | 116                | 84                   | 12                  | 432                      | -322                        | 110                      |
| 2012-2013 | 4            | -3               | 1                      | 279            | 121                | 86                   | 9                   | 495                      | -249                        | 246                      |
| 2013-2014 | 9            | -3               | 6                      | 326            | 232                | 91                   | 14                  | 663                      | -509                        | 154                      |
| 2014-2015 | 4            | -4               | 0                      | 304            | 156                | 79                   | 5                   | 544                      | -546                        | -2                       |
| Average   | 5            | -4               | 1                      | 263            | 141                | 96                   | 9                   | 509                      | -421                        | 87                       |