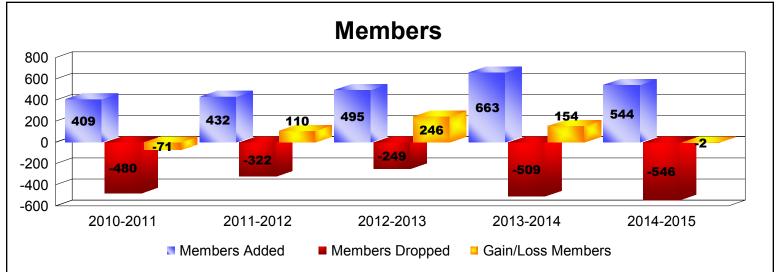

District 306 C1 As of June 2015 Cumulative

| Year      | New<br>Clubs | Dropped<br>Clubs | Gain/<br>Loss<br>Clubs | New<br>Members | Charter<br>Members | Reinstate<br>Members | Transfer<br>Members | Total<br>Member<br>Added | Total<br>Members<br>Dropped | Gain/<br>Loss<br>Members |
|-----------|--------------|------------------|------------------------|----------------|--------------------|----------------------|---------------------|--------------------------|-----------------------------|--------------------------|
| 2010-2011 | 3            | -10              | -7                     | 184            | 79                 | 140                  | 6                   | 409                      | -480                        | -71                      |
| 2011-2012 | 5            | -1               | 4                      | 220            | 116                | 84                   | 12                  | 432                      | -322                        | 110                      |
| 2012-2013 | 4            | -3               | 1                      | 279            | 121                | 86                   | 9                   | 495                      | -249                        | 246                      |
| 2013-2014 | 9            | -3               | 6                      | 326            | 232                | 91                   | 14                  | 663                      | -509                        | 154                      |
| 2014-2015 | 4            | -4               | 0                      | 304            | 156                | 79                   | 5                   | 544                      | -546                        | -2                       |
| Average   | 5            | -4               | 1                      | 263            | 141                | 96                   | 9                   | 509                      | -421                        | 87                       |